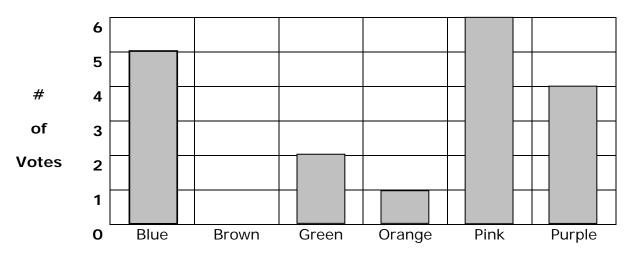

# Favorite Colors Bar Graph - Reading a Bar Graph

Students voted on their favorite color. The results are displayed on the graph below.

#### Color

- 1. How many people voted for blue?
- 2. How many people voted for brown?
- 3. How many people **voted for purple**? \_\_\_\_\_
- 4. How many people **voted for pink**? \_\_\_\_\_
- 5. What is the **most popular** color? \_\_\_\_\_
- 6. What is the <u>least popular</u> color? \_\_\_\_\_